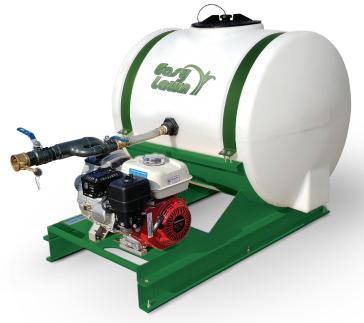

## Landscaper Series

Hydroseeding Systems

Easy Lawn's Landscaper Series Hydroseeding Units are smaller capacity units for patching with enough performance to do a small lawn when necessary. These units are designed for the cemetery, nursery, or small contractor who does occasional seeding, but still needs professional performance. The L10 offers industry leading performance for this price range, operating at 40 psi while maintaining full agitation. These units come standard with Easy Lawn's Liquid Recirculation Jet Agitation System that assures fast mixing, trouble free operation, and easy clean out. They will fit into the bed of a small or standard pickup, and with the fork pockets they are easy to pick up and place in the bed with a fork lift or skid steer with forks. The L10 has enough pressure to push the slurry through 100' of  $1^{1}/4^{"}$  hose. The units come standard with two hose hooks to hold the hose without kinking. The exclusive easy change nozzle system makes it fast and easy to change the nozzles at the end of the hose. Just unscrew the nozzle by hand and screw on the new nozzle, no tools required. The Easy Lawn gun assembly is compact and light weight to reduce operator fatigue.