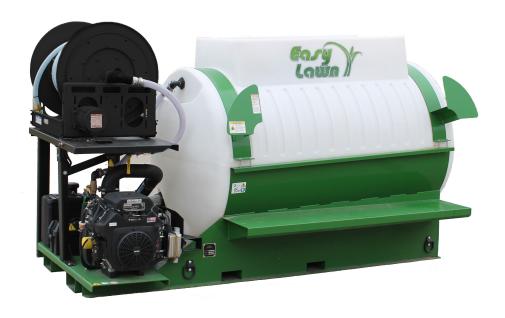

## **Landscaper Series**

Hydroseeding Systems

L55

Easy Lawn's Landscaper Hydroseeding Units are smaller capacity units with enough performance to do the jobs when necessary. The L55 is designed for the landscaper, municipality or contractor who does occasional seeding, but still needs professional performance. The L55 comes standard with Easy Lawn's Recirculating Jet Agitation System that assures fast mixing, trouble free operation, and easy clean out. The L55 will fit on a flatbed truck or a dual axle trailer and includes fork pockets for easy loading. These units come standard with two large radius hose hooks to hold the hose without kinking. The exclusive easy change nozzle system makes it fast and easy to change the nozzles at the end of the hose. Just unscrew the nozzle by hand and screw on the new nozzle, no tools required. The Easy Lawn's gun assembly is compact and light weight but still durable to reduce operator fatigue, while still allowing full flow.

## Specifications:

| Engine:             | 8K   | 25 HP Kohler Gas                          |
|---------------------|------|-------------------------------------------|
| Tank Size:          |      | 550 Gallon Polyethylene                   |
| Fuel Capacity:      | 8K   | 7 Gallons (US)                            |
| Pump:               | 8K   | 4"x3" Centrifugal Pump<br>65gpm/90psi     |
| Pump Drive:         |      | Direct Drive                              |
| Agitation:          |      | Jet Agitation                             |
| Fillwell:           |      | 16" w/ Molded Polyethylene<br>Bale Hopper |
| Hose:               |      | 100' of 11/4" Clear Braid Hose            |
| Nozzles:            |      | 1 Wide Fan, 1 Narrow Fan, and 1 Straight  |
| Max Material:       |      | 220 lbs. Fiber Mulch                      |
| Material Type:      |      | Paper Fiber, Some Paper/<br>Wood Blends   |
| Empty Weight:       | Skid | 1,130 lbs                                 |
| Full Weight:        | Skid | 5,500 lbs.                                |
| Length:             | Skid | 9'7"                                      |
| Width:              | Skid | 5'1"                                      |
| Height:             | Skid | 5'4"                                      |
| Estimated Coverage: |      | 6,500 sq.ft.                              |
| Hose Reel:          |      | Electric                                  |
|                     | -    |                                           |